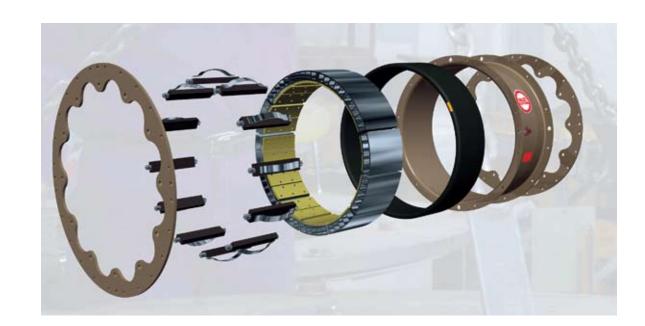

The Haley TB clutches are designed for exceptional high-torque applications and can be serviced or dismantled while still connected on the shaft. To assure versatility, they are interchangeable with all torque bar series clutches. The Haley TB series clutches adds some features that provide strength and reduced weight. All component parts are available as individual parts or in sets.

- 1. Side plates are constructed of carbon steel with induction hardened areas to increase durability and extend life.
- 2. Hard rubber coated torque bars are designed to increase friction shoe life.
- 3. The friction shoe assembly, made from extruded aluminum ventilation frames and/or castings combined with non-asbestos friction material.
- 4. Solid and Split tubes available in all sizes.