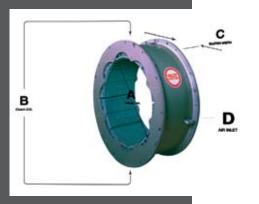

## **TB Narrow Series**

| C. Clutch<br>Width | D. Air                           |
|--------------------|----------------------------------|
|                    | Inlet                            |
| 7.38"              | 3/8"NPT                          |
| 7.69"              | 1/2"NPT                          |
| 7.69"              | 1/2"NPT                          |
| 7.69"              | 3/4"NPT                          |
| 7.69"              | 3/4"NPT                          |
| 7.69"              | 3/4"NPT                          |
|                    | 7.69"<br>7.69"<br>7.69"<br>7.69" |

### **TB Wide Series**

| Size     | Torque<br>lb-in@125PSI | No.<br>Shoes | A. Drum<br>Diameter | B. Clutch<br>O.D. | C. Clutch<br>Width | D. Air<br>Inlet |
|----------|------------------------|--------------|---------------------|-------------------|--------------------|-----------------|
| 14-TB-10 | 136000                 | 8            | 14"                 | 29.500"           | 13.50"             | 3/8"NPT         |
| 16-TB-10 | 182400                 | 8            | 16"                 | 34.000"           | 14.00"             | 1/2"NPT         |
| 20-TB-10 | 257600                 | 8            | 20"                 | 38.000"           | 15.12"             | 1/2"NPT         |
| 24-TB-10 | 350400                 | 10           | 24"                 | 44.625"           | 15.12"             | 3/4"NPT         |
| 28-TB-10 | 473600                 | 10           | 28"                 | 48.625"           | 16.50"             | 3/4"NPT         |
| 32-TB-10 | 660400                 | 12           | 32"                 | 53.625"           | 17.75"             | 3/4"NPT         |