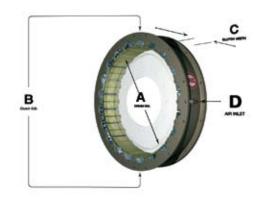

## **TB Narrow Series**

| C. Clutch<br>Width | D. Air                           |
|--------------------|----------------------------------|
|                    | Inlet                            |
| 7.38"              | 3/8"NPT                          |
| 7.69"              | 1/2"NPT                          |
| 7.69"              | 1/2"NPT                          |
| 7.69"              | 3/4"NPT                          |
| 7.69"              | 3/4"NPT                          |
| 7.69"              | 3/4"NPT                          |
|                    | 7.69"<br>7.69"<br>7.69"<br>7.69" |

### **TB Wide Series**

| Size     | Torque<br>lb-in@125PSI | No.<br>Shoes | A. Drum<br>Diameter | B. Clutch<br>O.D. | C. Clutch<br>Width | D. Air<br>Inlet |
|----------|------------------------|--------------|---------------------|-------------------|--------------------|-----------------|
| 14-TB-10 | 136000                 | 8            | 14"                 | 29.500"           | 13.50"             | 3/8"NPT         |
| 16-TB-10 | 182400                 | 8            | 16"                 | 34.000"           | 14.00"             | 1/2"NPT         |
| 20-TB-10 | 257600                 | 8            | 20"                 | 38.000"           | 15.12"             | 1/2"NPT         |
| 24-TB-10 | 350400                 | 10           | 24"                 | 44.625"           | 15.12"             | 3/4"NPT         |
| 28-TB-10 | 473600                 | 10           | 28"                 | 48.625"           | 16.50"             | 3/4"NPT         |
| 32-TB-10 | 660400                 | 12           | 32"                 | 53.625"           | 17.75"             | 3/4"NPT         |