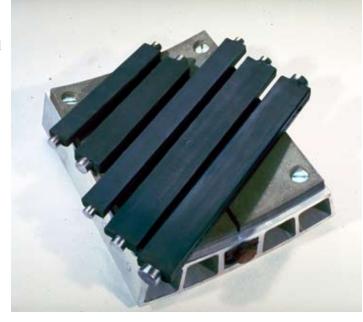

The Haley TB clutches are designed for exceptional high-torque applications and can be serviced or dismantled while still connected on the shaft. To assure versatility, they are interchangeable with all torque bar series clutches. The Haley TB series clutches adds some features that provide strength and reduced weight. All component parts are available as individual parts or in sets.

- 1. Side plates are constructed of carbon steel with induction hardened areas to increase durability and extend life.
- 2. Hard rubber coated torque bars are designed to increase friction shoe life.
- 3. The friction shoe assembly, made from extruded aluminum ventilation frames and/or castings combined with non-asbestos friction material.
- 4. Solid and Split tubes available in all sizes.