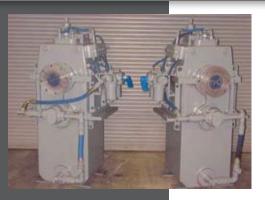

# **IHC Series**

In-line Hydraulic Clutch. Completely self contained with pumps, lube oil systems, filters and control valves

capable of limited slipping. Front engine crank shaft drive for fire pumps or other equipment up to 500hp @ 1800 rpm. (See pages 22-23.)