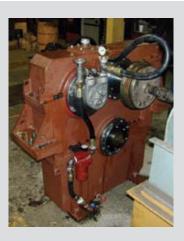

# **IHC Series**

In-line Hydraulic Clutch. Completely self contained with pumps, lube oil systems, filters and control valves

capable of limited slipping. Front engine crank shaft drive for fire pumps or other equipment up to 500hp @ 1800 rpm. (See pages 22-23.)