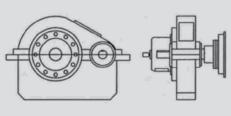

#### **Angular Drive Vertical**

offset gears are special units with angeled output drives. Best for Z-Drive

unites which require the drive shaft be in direct line with the output shaft, this eliminates expensive cardigan shafts. It comes in one of three different hydraulic drive systems, including torsionally resilient couplings and clutches with slip mode.

### Vertical offset version

of extended shaft unit with pneumatic clutch for mounting directly off the main engine

front crank shaft. Suitable for driving hydraulic pumps or other auxiliary drives. Rating up to 300hp.