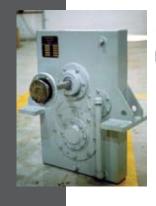

## V-1600 Series

Vertical offset unit that is well suited for driving large fire pumps. Unit has extended shaft to clear front of engine auxiliaries. Capacity up to 1600hp with 1800 pump rpm.

Vertical offset unit with HRC torsional coupling mounting to SAE flywheel. It includes a self-contained