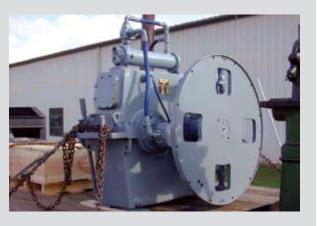

# V-1600 Series SAE

pump. It may also come complete with torsionally resilient pneumatic clutch on output shaft for starting and disengaging heavy loads. Unit rates up to 1600hp with heavy mass driven equipment.

# V1500 Series