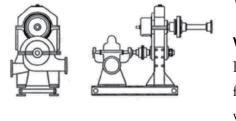

# **V-1500 SAE**

Flywheel housing mounted unit complete with pneumatic clutches, input rotor seals, and controls. The units are capable of increasing or decreasing RPM. Excellent for

hydraulic drives, fire pump drives generator drive, etc. up to 1500hp.