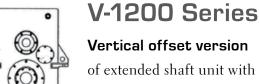

### Vertical offset version

of extended shaft unit with pneumatic clutch for mounting directly off the main engine

front crank shaft. Suitable for driving hydraulic pumps or other auxiliary drives. Rating up to 300hp.