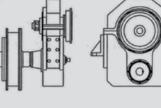

## H-1600 Series

### Horizontal offset drive for fire pumps, generators, air compressors, large hydraulic systems, etc.

Suitable for up to 1600hp. Ratios can be spread increasers or decreasers.